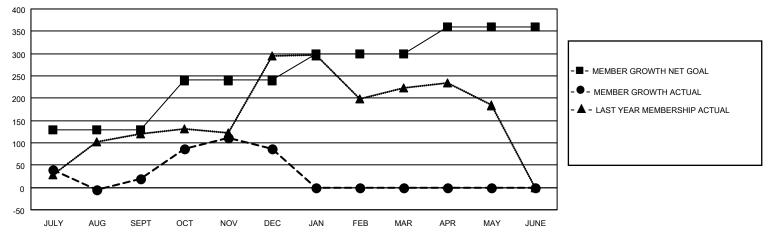

## District 321C1

| Clubs                 |               |           |               | Members               |                        |                         |                                                    |
|-----------------------|---------------|-----------|---------------|-----------------------|------------------------|-------------------------|----------------------------------------------------|
| RESULTS FOR 2021-2022 |               |           |               | RESULTS FOR 2021-2022 |                        |                         |                                                    |
| QUARTER               | NEW CLUB GOAL | NEW CLUBS | DROPPED CLUBS | QUARTER MEM           | BER GROWTH NET<br>GOAL | MEMBER GROWTH<br>ACTUAL | DROPPED<br>MEMBERS ACTUAL<br>(including transfers) |
| JULY/AUG/SEPT         | 3             | 3         | 14            | JULY/AUG/SEPT         | 130                    | 277                     | 226                                                |
| OCT/NOV/DEC           | 3             | 2         | 6             | OCT/NOV/DEC           | 110                    | 215                     | 137                                                |
| JAN/FEB/MAR           | 2             | 0         | 0             | JAN/FEB/MAR           | 60                     | 0                       | 0                                                  |
| APR/MAY/JUNE          | 2             | 0         | 0             | APR/MAY/JUNE          | 60                     | 0                       | 0                                                  |

### GOALS AND ACTUAL MEMBERS CUMULATIVE

| DROPPED CLUBS: 20 |     | 55 CLUBS OF 169 ADDED 1 OR<br>MORE NEW MEMBERS | GENDER DISTRIBUTION                   |                                  |  |
|-------------------|-----|------------------------------------------------|---------------------------------------|----------------------------------|--|
|                   |     | INIONE NEW MILIMBERS                           | MALE<br>FEMALE                        | 3,172 (70.49%)<br>1,324 (29.42%) |  |
| DROPPED MEMBERS   |     |                                                | NON BINARY<br>PREFER NOT TO ANSWE     | 0 (0.00%)                        |  |
| DECEASED          | 9   |                                                | THE ENTITY TO MINOWER                 | + (0.0070)                       |  |
| CLUB CANCELLED    | 191 | CLICK HERE FOR CUMULATIVE                      | TOTAL FAMILY UNIT MEMBERS             | 3 2,157                          |  |
| OTHER             | 163 | MEMBERSHIP DATA                                |                                       |                                  |  |
| TOTAL             | 363 |                                                | FAMILY MEMBERS PAYING HALF DUES 1,140 |                                  |  |
|                   |     |                                                |                                       |                                  |  |