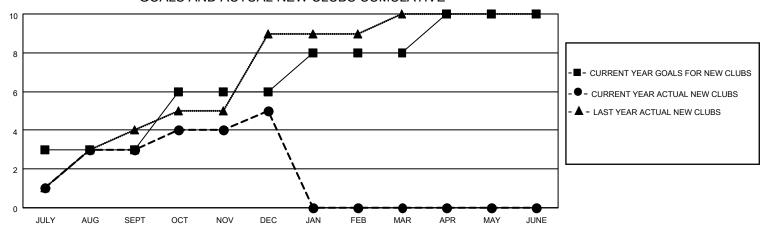

## District 321C1

| Clubs                 |               |           |               | Members               |                        |                         |                                                    |
|-----------------------|---------------|-----------|---------------|-----------------------|------------------------|-------------------------|----------------------------------------------------|
| RESULTS FOR 2021-2022 |               |           |               | RESULTS FOR 2021-2022 |                        |                         |                                                    |
| QUARTER               | NEW CLUB GOAL | NEW CLUBS | DROPPED CLUBS | QUARTER MEM           | BER GROWTH NET<br>GOAL | MEMBER GROWTH<br>ACTUAL | DROPPED<br>MEMBERS ACTUAL<br>(including transfers) |
| JULY/AUG/SEPT         | 3             | 3         | 14            | JULY/AUG/SEPT         | 130                    | 277                     | 226                                                |
| OCT/NOV/DEC           | 3             | 2         | 6             | OCT/NOV/DEC           | 110                    | 215                     | 137                                                |
| JAN/FEB/MAR           | 2             | 0         | 0             | JAN/FEB/MAR           | 60                     | 0                       | 0                                                  |
| APR/MAY/JUNE          | 2             | 0         | 0             | APR/MAY/JUNE          | 60                     | 0                       | 0                                                  |

### GOALS AND ACTUAL NEW CLUBS CUMULATIVE